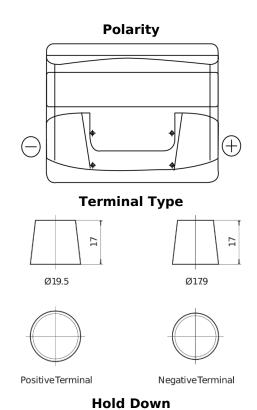

## **Standard SC440**

| Part number                    | SC440         |
|--------------------------------|---------------|
| Technology                     | Flooded       |
| EAN/GTIN                       | 3661024064781 |
| Voltage                        | 12 V          |
| Capacity                       | 44.0 Ah       |
| CCA                            | 360 A         |
| Length                         | 207 mm        |
| Width                          | 175 mm        |
| Height                         | 190 mm        |
| Box size                       | L01           |
| Polarity                       | ETN 0         |
| Terminal Type                  | EN taper post |
| Hold Down                      | B13           |
| Weights (subject of variation) | 11.10 kg      |