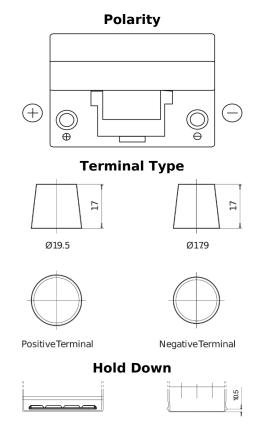

## **Superline SB955**

| Part number                    | SB955         |
|--------------------------------|---------------|
| Technology                     | Flooded       |
| EAN/GTIN                       | 3661024064460 |
| Voltage                        | 12 V          |
| Capacity                       | 95.0 Ah       |
| CCA                            | 760 A         |
| Length                         | 306 mm        |
| Width                          | 173 mm        |
| Height                         | 222 mm        |
| Box size                       | D31           |
| Polarity                       | ETN 1         |
| Terminal Type                  | EN taper post |
| Hold Down                      | Korean B1     |
| Weights (subject of variation) | 20.60 kg      |