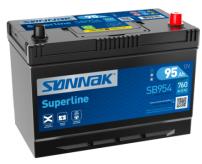

## **Superline SB954**

| Part number                    | SB954         |
|--------------------------------|---------------|
| Technology                     | Flooded       |
| EAN/GTIN                       | 3661024064453 |
| Voltage                        | 12 V          |
| Capacity                       | 95.0 Ah       |
| CCA                            | 760 A         |
| Length                         | 306 mm        |
| Width                          | 173 mm        |
| Height                         | 222 mm        |
| Box size                       | D31           |
| Polarity                       | ETN 0         |
| Terminal Type                  | EN taper post |
| Hold Down                      | Korean B1     |
| Weights (subject of variation) | 20.60 kg      |