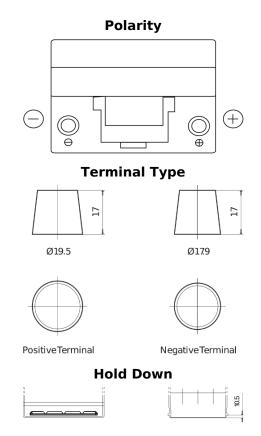

## **Superline SB954**

| Part number                    | SB954         |
|--------------------------------|---------------|
| Technology                     | Flooded       |
| EAN/GTIN                       | 3661024064453 |
| Voltage                        | 12 V          |
| Capacity                       | 95.0 Ah       |
| CCA                            | 760 A         |
| Length                         | 306 mm        |
| Width                          | 173 mm        |
| Height                         | 222 mm        |
| Box size                       | D31           |
| Polarity                       | ETN 0         |
| Terminal Type                  | EN taper post |
| Hold Down                      | Korean B1     |
| Weights (subject of variation) | 20.60 kg      |