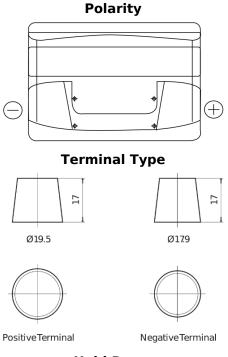

## **Superline SB802**

| Part number                    | SB802         |
|--------------------------------|---------------|
| Technology                     | Flooded       |
| EAN/GTIN                       | 3661024064651 |
| Voltage                        | 12 V          |
| Capacity                       | 80.0 Ah       |
| CCA                            | 700 A         |
| Length                         | 315 mm        |
| Width                          | 175 mm        |
| Height                         | 175 mm        |
| Box size                       | LB4           |
| Polarity                       | ETN 0         |
| Terminal Type                  | EN taper post |
| Hold Down                      | B13           |
| Weights (subject of variation) | 17.80 kg      |

## **Hold Down**

Design, features and specifications are subject to change without notice. We disclaim any representation or warranty, express or implied, concerning the data or recommendations, and in no event shall be liable for any loss or damage claimed to have arisen as a result. Some products may not be available in your local market.