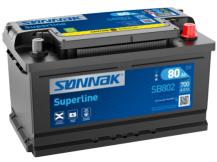

## **Superline SB802**

| Part number                    | SB802         |
|--------------------------------|---------------|
| Technology                     | Flooded       |
| EAN/GTIN                       | 3661024064651 |
| Voltage                        | 12 V          |
| Capacity                       | 80.0 Ah       |
| CCA                            | 700 A         |
| Length                         | 315 mm        |
| Width                          | 175 mm        |
| Height                         | 175 mm        |
| Box size                       | LB4           |
| Polarity                       | ETN 0         |
| Terminal Type                  | EN taper post |
| Hold Down                      | B13           |
| Weights (subject of variation) | 17.80 kg      |