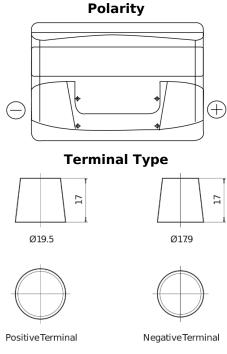

## **Superline SB800**

| Part number                    | SB800         |
|--------------------------------|---------------|
| Technology                     | Flooded       |
| EAN/GTIN                       | 3661024066242 |
| Voltage                        | 12 V          |
| Capacity                       | 80.0 Ah       |
| CCA                            | 640 A         |
| Length                         | 315 mm        |
| Width                          | 175 mm        |
| Height                         | 190 mm        |
| Box size                       | L04           |
| Polarity                       | ETN 0         |
| Terminal Type                  | EN taper post |
| Hold Down                      | B13           |
| Weights (subject of variation) | 19.00 kg      |

## **Hold Down**

Design, features and specifications are subject to change without notice. We disclaim any representation or warranty, express or implied, concerning the data or recommendations, and in no event shall be liable for any loss or damage claimed to have arisen as a result. Some products may not be available in your local market.