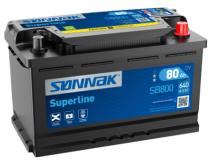

## **Superline SB800**

| Part number                    | SB800         |
|--------------------------------|---------------|
| Technology                     | Flooded       |
| EAN/GTIN                       | 3661024066242 |
| Voltage                        | 12 V          |
| Capacity                       | 80.0 Ah       |
| CCA                            | 640 A         |
| Length                         | 315 mm        |
| Width                          | 175 mm        |
| Height                         | 190 mm        |
| Box size                       | L04           |
| Polarity                       | ETN 0         |
| Terminal Type                  | EN taper post |
| Hold Down                      | B13           |
| Weights (subject of variation) | 19.00 kg      |