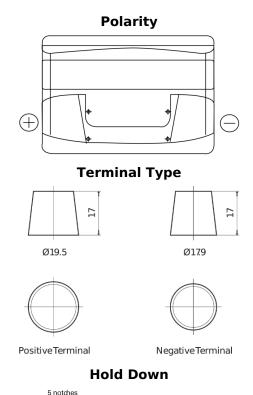

## **Superline SB741**

| Part number                    | SB741         |
|--------------------------------|---------------|
| Technology                     | Flooded       |
| EAN/GTIN                       | 3661024064569 |
| Voltage                        | 12 V          |
| Capacity                       | 74.0 Ah       |
| CCA                            | 680 A         |
| Length                         | 278 mm        |
| Width                          | 175 mm        |
| Height                         | 190 mm        |
| Box size                       | L03           |
| Polarity                       | ETN 1         |
| Terminal Type                  | EN taper post |
| Hold Down                      | B13           |
| Weights (subject of variation) | 16.60 kg      |