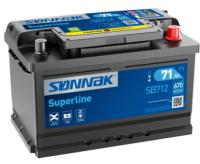

## **Superline SB712**

| Part number                    | SB712         |
|--------------------------------|---------------|
| Technology                     | Flooded       |
| EAN/GTIN                       | 3661024064644 |
| Voltage                        | 12 V          |
| Capacity                       | 71.0 Ah       |
| CCA                            | 670 A         |
| Length                         | 278 mm        |
| Width                          | 175 mm        |
| Height                         | 175 mm        |
| Box size                       | LB3           |
| Polarity                       | ETN 0         |
| Terminal Type                  | EN taper post |
| Hold Down                      | B13           |
| Weights (subject of variation) | 15.30 kg      |