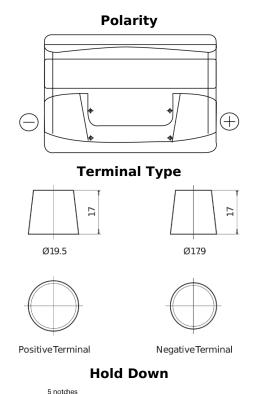

## **Superline SB712**

| Part number                    | SB712         |
|--------------------------------|---------------|
| Technology                     | Flooded       |
| EAN/GTIN                       | 3661024064644 |
| Voltage                        | 12 V          |
| Capacity                       | 71.0 Ah       |
| CCA                            | 670 A         |
| Length                         | 278 mm        |
| Width                          | 175 mm        |
| Height                         | 175 mm        |
| Box size                       | LB3           |
| Polarity                       | ETN 0         |
| Terminal Type                  | EN taper post |
| Hold Down                      | B13           |
| Weights (subject of variation) | 15.30 kg      |