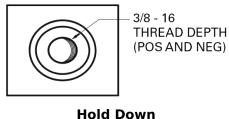

# **Superline SB708**

| D                   | CD 700          |
|---------------------|-----------------|
| Part number         | SB708           |
| Technology          | Flooded         |
| EAN/GTIN            | 3661024066563   |
| Voltage             | 12 V            |
| Capacity            | 70.0 Ah         |
| CCA                 | 740 A           |
| Length              | 260 mm          |
| Width               | 180 mm          |
| Height              | 186 mm          |
| Box size            | G78             |
| Polarity            | ETN 1           |
| Terminal Type       | SAE S 3/8" side |
|                     | Terminal        |
| Hold Down           | В7              |
| Weights (subject of | 16.70 kg        |
| variation)          |                 |

## **Terminal Type**

Design, features and specifications are subject to change without notice. We disclaim any representation or warranty, express or implied, concerning the data or recommendations, and in no event shall be liable for any loss or damage claimed to have arisen as a result. Some products may not be available in your local market.