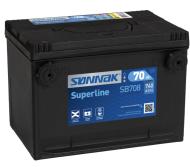

# **Superline SB708**

| D                   | CD 700          |
|---------------------|-----------------|
| Part number         | SB708           |
| Technology          | Flooded         |
| EAN/GTIN            | 3661024066563   |
| Voltage             | 12 V            |
| Capacity            | 70.0 Ah         |
| CCA                 | 740 A           |
| Length              | 260 mm          |
| Width               | 180 mm          |
| Height              | 186 mm          |
| Box size            | G78             |
| Polarity            | ETN 1           |
| Terminal Type       | SAE S 3/8" side |
|                     | Terminal        |
| Hold Down           | В7              |
| Weights (subject of | 16.70 kg        |
| variation)          |                 |