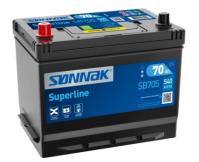

## **Superline SB705**

| Part number                    | SB705         | Polarity                                                                                                             |
|--------------------------------|---------------|----------------------------------------------------------------------------------------------------------------------|
| Technology                     | Flooded       |                                                                                                                      |
| EAN/GTIN                       | 3661024064446 |                                                                                                                      |
| Voltage                        | 12 V          | $\begin{array}{c} \oplus \\ \oplus $ |
| Capacity                       | 70.0 Ah       |                                                                                                                      |
| CCA                            | 540 A         |                                                                                                                      |
| Length                         | 270 mm        | Terminal Type                                                                                                        |
| Width                          | 173 mm        |                                                                                                                      |
| Height                         | 222 mm        |                                                                                                                      |
| Box size                       | D26           |                                                                                                                      |
| Polarity                       | ETN 1         | Ø19.5 Ø179                                                                                                           |
| Terminal Type                  | EN taper post |                                                                                                                      |
| Hold Down                      | Korean B1+B6  |                                                                                                                      |
| Weights (subject of variation) | 16.10 kg      |                                                                                                                      |
| Variación,                     |               | PositiveTerminal NegativeTerminal                                                                                    |
|                                |               | Hold Down                                                                                                            |
|                                |               |                                                                                                                      |