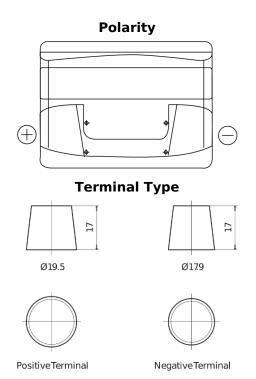

## **Superline SB621**

| Part number                    | SB621         |
|--------------------------------|---------------|
| Technology                     | Flooded       |
| EAN/GTIN                       | 3661024064545 |
| Voltage                        | 12 V          |
| Capacity                       | 62.0 Ah       |
| CCA                            | 540 A         |
| Length                         | 242 mm        |
| Width                          | 175 mm        |
| Height                         | 190 mm        |
| Box size                       | L02           |
| Polarity                       | ETN 1         |
| Terminal Type                  | EN taper post |
| Hold Down                      | B13           |
| Weights (subject of variation) | 14.20 kg      |