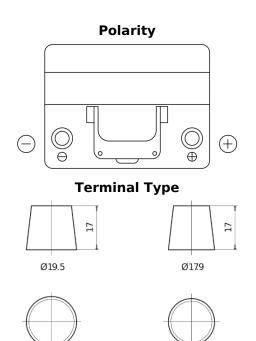

## **Superline SB604**

| Part number                    | SB604         |
|--------------------------------|---------------|
| Technology                     | Flooded       |
| EAN/GTIN                       | 3661024064415 |
| Voltage                        | 12 V          |
| Capacity                       | 60.0 Ah       |
| CCA                            | 480 A         |
| Length                         | 230 mm        |
| Width                          | 173 mm        |
| Height                         | 222 mm        |
| Box size                       | D23           |
| Polarity                       | ETN 0         |
| Terminal Type                  | EN taper post |
| Hold Down                      | Korean B1     |
| Weights (subject of variation) | 14.60 kg      |