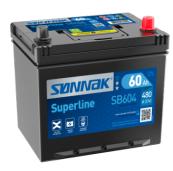

## **Superline SB604**

| Part number                    | SB604         |
|--------------------------------|---------------|
| Technology                     | Flooded       |
| EAN/GTIN                       | 3661024064415 |
| Voltage                        | 12 V          |
| Capacity                       | 60.0 Ah       |
| CCA                            | 480 A         |
| Length                         | 230 mm        |
| Width                          | 173 mm        |
| Height                         | 222 mm        |
| Box size                       | D23           |
| Polarity                       | ETN 0         |
| Terminal Type                  | EN taper post |
| Hold Down                      | Korean B1     |
| Weights (subject of variation) | 14.60 kg      |