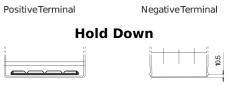

## **Superline SB604**

| Part number                    | SB604         |
|--------------------------------|---------------|
| Technology                     | Flooded       |
| EAN/GTIN                       | 3661024064415 |
| Voltage                        | 12 V          |
| Capacity                       | 60.0 Ah       |
| CCA                            | 480 A         |
| Length                         | 230 mm        |
| Width                          | 173 mm        |
| Height                         | 222 mm        |
| Box size                       | D23           |
| Polarity                       | ETN 0         |
| Terminal Type                  | EN taper post |
| Hold Down                      | Korean B1     |
| Weights (subject of variation) | 14.60 kg      |