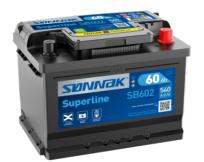

## **Superline SB602**

| Part number                    | SB602         |
|--------------------------------|---------------|
| Technology                     | Flooded       |
| EAN/GTIN                       | 3661024064637 |
| Voltage                        | 12 V          |
| Capacity                       | 60.0 Ah       |
| CCA                            | 540 A         |
| Length                         | 242 mm        |
| Width                          | 175 mm        |
| Height                         | 175 mm        |
| Box size                       | LB2           |
| Polarity                       | ETN 0         |
| Terminal Type                  | EN taper post |
| Hold Down                      | B13           |
| Weights (subject of variation) | 12.90 kg      |
|                                |               |