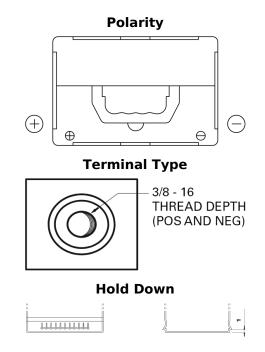

## **Superline SB558**

| Part number                    | SB558                       |
|--------------------------------|-----------------------------|
| Technology                     | Flooded                     |
| EAN/GTIN                       | 3661024066556               |
| Voltage                        | 12 V                        |
| Capacity                       | 55.0 Ah                     |
| CCA                            | 620 A                       |
| Length                         | 230 mm                      |
| Width                          | 180 mm                      |
| Height                         | 186 mm                      |
| Box size                       | G75                         |
| Polarity                       | ETN 1                       |
| Terminal Type                  | SAE S 3/8" side<br>Terminal |
| Hold Down                      | B7                          |
| Weights (subject of variation) | 14.20 kg                    |