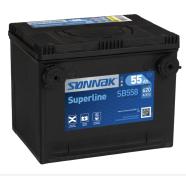

## **Superline SB558**

| Part number                    | SB558                       |
|--------------------------------|-----------------------------|
| Technology                     | Flooded                     |
| EAN/GTIN                       | 3661024066556               |
| Voltage                        | 12 V                        |
| Capacity                       | 55.0 Ah                     |
| CCA                            | 620 A                       |
| Length                         | 230 mm                      |
| Width                          | 180 mm                      |
| Height                         | 186 mm                      |
| Box size                       | G75                         |
| Polarity                       | ETN 1                       |
| Terminal Type                  | SAE S 3/8" side<br>Terminal |
| Hold Down                      | B7                          |
| Weights (subject of variation) | 14.20 kg                    |