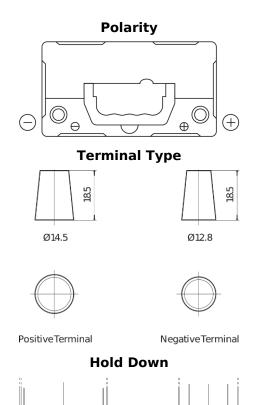

## **Superline SB456**

| Part number                    | SB456          |
|--------------------------------|----------------|
| Technology                     | Flooded        |
| EAN/GTIN                       | 3661024064354  |
| Voltage                        | 12 V           |
| Capacity                       | 45.0 Ah        |
| CCA                            | 330 A          |
| Length                         | 237 mm         |
| Width                          | 127 mm         |
| Height                         | 227 mm         |
| Box size                       | B24            |
| Polarity                       | ETN 0          |
| Terminal Type                  | JIS taper post |
| Hold Down                      | В0             |
| Weights (subject of variation) | 11.40 kg       |