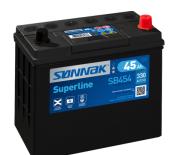

## **Superline SB454**

| Part number         | SB454         | Polarity                            |
|---------------------|---------------|-------------------------------------|
| Technology          | Flooded       |                                     |
| EAN/GTIN            | 3661024064378 |                                     |
| Voltage             | 12 V          |                                     |
| Capacity            | 45.0 Ah       |                                     |
| CCA                 | 330 A         |                                     |
| Length              | 237 mm        | Terminal Type                       |
| Width               | 127 mm        |                                     |
| Height              | 227 mm        |                                     |
| Box size            | B24           | Ø19.5 Ø179                          |
| Polarity            | ETN 0         |                                     |
| Terminal Type       | EN taper post | $\square$                           |
| Hold Down           | В0            |                                     |
| Weights (subject of | 11.40 kg      |                                     |
| variation)          |               | Positive Terminal Negative Terminal |
|                     |               | Hold Down                           |
|                     |               |                                     |