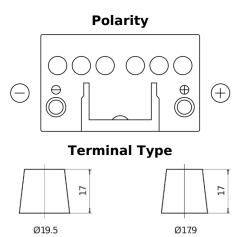

## **Superline SB450**

| Part number                    | SB450         |
|--------------------------------|---------------|
| Technology                     | Flooded       |
| EAN/GTIN                       | 3661024064491 |
| Voltage                        | 12 V          |
| Capacity                       | 45.0 Ah       |
| CCA                            | 330 A         |
| Length                         | 220 mm        |
| Width                          | 135 mm        |
| Height                         | 225 mm        |
| Box size                       | E02           |
| Polarity                       | ETN 0         |
| Terminal Type                  | EN taper post |
| Hold Down                      | B1            |
| Weights (subject of variation) | 12.50 kg      |