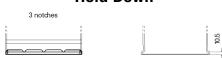

## **Superline SB450**

| Part number                    | SB450         |
|--------------------------------|---------------|
| Technology                     | Flooded       |
| EAN/GTIN                       | 3661024064491 |
| Voltage                        | 12 V          |
| Capacity                       | 45.0 Ah       |
| CCA                            | 330 A         |
| Length                         | 220 mm        |
| Width                          | 135 mm        |
| Height                         | 225 mm        |
| Box size                       | E02           |
| Polarity                       | ETN 0         |
| Terminal Type                  | EN taper post |
| Hold Down                      | B1            |
| Weights (subject of variation) | 12.50 kg      |

## **Hold Down**

Design, features and specifications are subject to change without notice. We disclaim any representation or warranty, express or implied, concerning the data or recommendations, and in no event shall be liable for any loss or damage claimed to have arisen as a result. Some products may not be available in your local market.