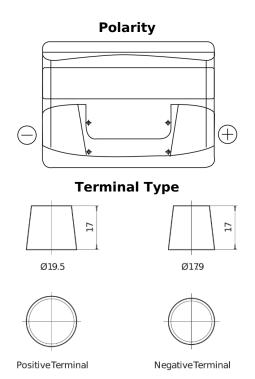

## **Superline SB442**

| Part number                    | SB442         |
|--------------------------------|---------------|
| Technology                     | Flooded       |
| EAN/GTIN                       | 3661024064606 |
| Voltage                        | 12 V          |
| Capacity                       | 44.0 Ah       |
| CCA                            | 420 A         |
| Length                         | 207 mm        |
| Width                          | 175 mm        |
| Height                         | 175 mm        |
| Box size                       | LB1           |
| Polarity                       | ETN 0         |
| Terminal Type                  | EN taper post |
| Hold Down                      | B13           |
| Weights (subject of variation) | 10.60 kg      |