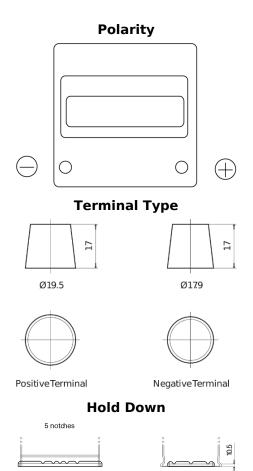

## **Superline SB440**

| Part number                    | SB440         |
|--------------------------------|---------------|
| Technology                     | Flooded       |
| EAN/GTIN                       | 3661024064507 |
| Voltage                        | 12 V          |
| Capacity                       | 44.0 Ah       |
| CCA                            | 400 A         |
| Length                         | 175 mm        |
| Width                          | 175 mm        |
| Height                         | 190 mm        |
| Box size                       | L00           |
| Polarity                       | ETN 0         |
| Terminal Type                  | EN taper post |
| Hold Down                      | B13           |
| Weights (subject of variation) | 10.70 kg      |