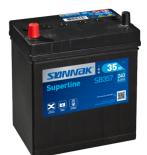

## **Superline SB357**

| Part number                    | SB357          |
|--------------------------------|----------------|
| Technology                     | Flooded        |
| EAN/GTIN                       | 3661024064347  |
| Voltage                        | 12 V           |
| Capacity                       | 35.0 Ah        |
| CCA                            | 240 A          |
| Length                         | 187 mm         |
| Width                          | 127 mm         |
| Height                         | 220 mm         |
| Box size                       | B19            |
| Polarity                       | ETN 1          |
| Terminal Type                  | JIS taper post |
| Hold Down                      | B0             |
| Weights (subject of variation) | 8.90 kg        |
|                                |                |