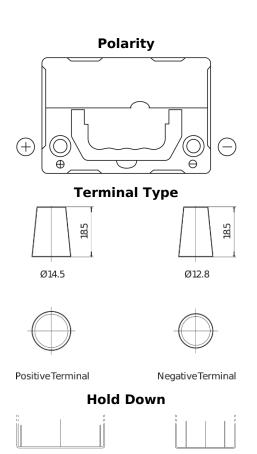

## **Superline SB357**

| Part number                    | SB357          |
|--------------------------------|----------------|
| Technology                     | Flooded        |
| EAN/GTIN                       | 3661024064347  |
| Voltage                        | 12 V           |
| Capacity                       | 35.0 Ah        |
| CCA                            | 240 A          |
| Length                         | 187 mm         |
| Width                          | 127 mm         |
| Height                         | 220 mm         |
| Box size                       | B19            |
| Polarity                       | ETN 1          |
| Terminal Type                  | JIS taper post |
| Hold Down                      | B0             |
| Weights (subject of variation) | 8.90 kg        |
|                                |                |