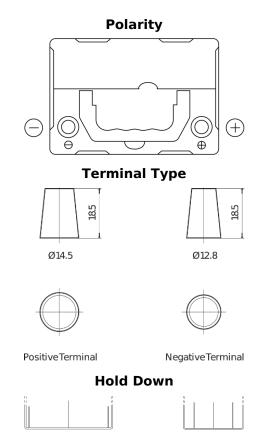

## **Superline SB356**

| Part number                    | SB356          |
|--------------------------------|----------------|
| Technology                     | Flooded        |
| EAN/GTIN                       | 3661024064330  |
| Voltage                        | 12 V           |
| Capacity                       | 35.0 Ah        |
| CCA                            | 240 A          |
| Length                         | 187 mm         |
| Width                          | 127 mm         |
| Height                         | 220 mm         |
| Box size                       | B19            |
| Polarity                       | ETN 0          |
| Terminal Type                  | JIS taper post |
| Hold Down                      | В0             |
| Weights (subject of variation) | 8.90 kg        |