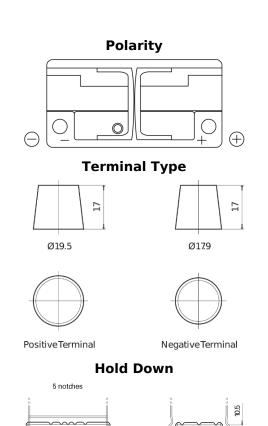

## Superline SB1100

| Part number                    | SB1100        |
|--------------------------------|---------------|
| Technology                     | Flooded       |
| EAN/GTIN                       | 3661024066235 |
| Voltage                        | 12 V          |
| Capacity                       | 110.0 Ah      |
| CCA                            | 850 A         |
| Length                         | 392 mm        |
| Width                          | 175 mm        |
| Height                         | 190 mm        |
| Box size                       | L06           |
| Polarity                       | ETN 0         |
| Terminal Type                  | EN taper post |
| Hold Down                      | B13           |
| Weights (subject of variation) | 26.30 kg      |
|                                |               |