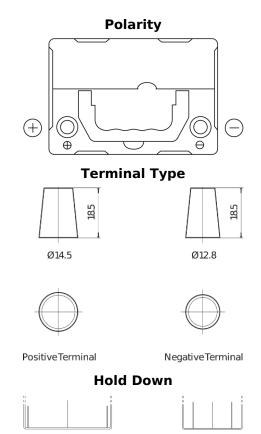

## Plus CB357

| Part number                    | CB357          |
|--------------------------------|----------------|
| Technology                     | Flooded        |
| EAN/GTIN                       | 3661024014342  |
| Voltage                        | 12 V           |
| Capacity                       | 35.0 Ah        |
| CCA                            | 240 A          |
| Length                         | 187 mm         |
| Width                          | 127 mm         |
| Height                         | 220 mm         |
| Box size                       | B19            |
| Polarity                       | ETN 1          |
| Terminal Type                  | JIS taper post |
| Hold Down                      | В0             |
| Weights (subject of variation) | 8.90 kg        |