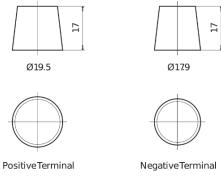

0**



| Part number                    | SA770         |
|--------------------------------|---------------|
| Technology                     | Flooded       |
| EAN/GTIN                       | 3661024064248 |
| Voltage                        | 12 V          |
| Capacity                       | 77.0 Ah       |
| CCA                            | 760 A         |
| Length                         | 278 mm        |
| Width                          | 175 mm        |
| Height                         | 190 mm        |
| Box size                       | L03           |
| Polarity                       | ETN 0         |
| Terminal Type                  | EN taper post |
| Hold Down                      | B13           |
| Weights (subject of variation) | 17.50 kg      |

## Polarity Terminal Type



## **Hold Down**



Design, features and specifications are subject to change without notice. We disclaim any representation or warranty, express or implied, concerning the data or recommendations, and in no event shall be liable for any loss or damage claimed to have arisen as a result. Some products may not be available in your local market.