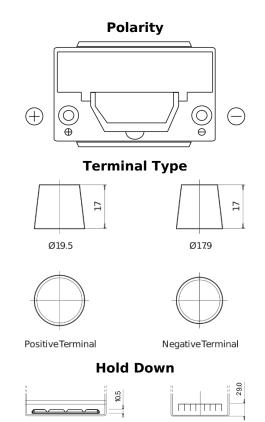

## **Powerline SA755**

| Part number                    | SA755         |
|--------------------------------|---------------|
| Technology                     | Flooded       |
| EAN/GTIN                       | 3661024064170 |
| Voltage                        | 12 V          |
| Capacity                       | 75.0 Ah       |
| CCA                            | 630 A         |
| Length                         | 270 mm        |
| Width                          | 173 mm        |
| Height                         | 222 mm        |
| Box size                       | D26           |
| Polarity                       | ETN 1         |
| Terminal Type                  | EN taper post |
| Hold Down                      | Korean B1+B6  |
| Weights (subject of variation) | 17.40 kg      |