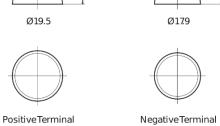

## **Powerline SA722**

| Part number                    | SA722         |
|--------------------------------|---------------|
| Technology                     | Flooded       |
| EAN/GTIN                       | 3661024064286 |
| Voltage                        | 12 V          |
| Capacity                       | 72.0 Ah       |
| CCA                            | 720 A         |
| Length                         | 278 mm        |
| Width                          | 175 mm        |
| Height                         | 175 mm        |
| Box size                       | LB3           |
| Polarity                       | ETN 0         |
| Terminal Type                  | EN taper post |
| Hold Down                      | B13           |
| Weights (subject of variation) | 15.90 kg      |

## Polarity Terminal Type