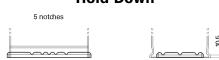

## **Powerline SA722**

| Part number                    | SA722         |
|--------------------------------|---------------|
| Technology                     | Flooded       |
| EAN/GTIN                       | 3661024064286 |
| Voltage                        | 12 V          |
| Capacity                       | 72.0 Ah       |
| CCA                            | 720 A         |
| Length                         | 278 mm        |
| Width                          | 175 mm        |
| Height                         | 175 mm        |
| Box size                       | LB3           |
| Polarity                       | ETN 0         |
| Terminal Type                  | EN taper post |
| Hold Down                      | B13           |
| Weights (subject of variation) | 15.90 kg      |

## **Hold Down**

Design, features and specifications are subject to change without notice. We disclaim any representation or warranty, express or implied, concerning the data or recommendations, and in no event shall be liable for any loss or damage claimed to have arisen as a result. Some products may not be available in your local market.