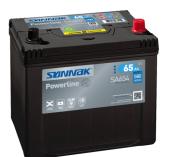

## **Powerline SA654**

| Part number                    | SA654         |
|--------------------------------|---------------|
| Technology                     | Flooded       |
| EAN/GTIN                       | 3661024064149 |
| Voltage                        | 12 V          |
| Capacity                       | 65.0 Ah       |
| CCA                            | 580 A         |
| Length                         | 230 mm        |
| Width                          | 173 mm        |
| Height                         | 222 mm        |
| Box size                       | D23           |
| Polarity                       | ETN 0         |
| Terminal Type                  | EN taper post |
| Hold Down                      | Korean B1     |
| Weights (subject of variation) | 16.00 kg      |
|                                |               |