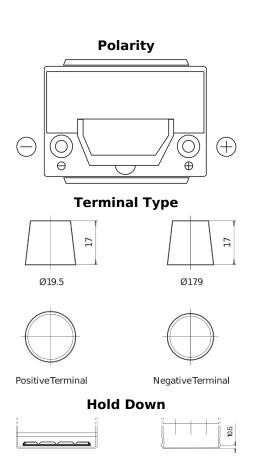

## **Powerline SA654**

| Part number                    | SA654         |
|--------------------------------|---------------|
| Technology                     | Flooded       |
| EAN/GTIN                       | 3661024064149 |
| Voltage                        | 12 V          |
| Capacity                       | 65.0 Ah       |
| CCA                            | 580 A         |
| Length                         | 230 mm        |
| Width                          | 173 mm        |
| Height                         | 222 mm        |
| Box size                       | D23           |
| Polarity                       | ETN 0         |
| Terminal Type                  | EN taper post |
| Hold Down                      | Korean B1     |
| Weights (subject of variation) | 16.00 kg      |
|                                |               |