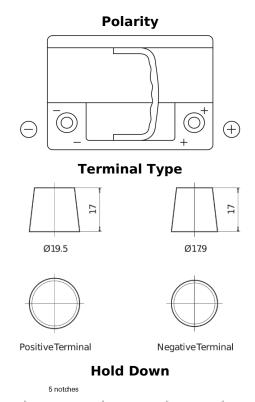

## **Powerline SA640**

| Part number                    | SA640         |
|--------------------------------|---------------|
| Technology                     | Flooded       |
| EAN/GTIN                       | 3661024064224 |
| Voltage                        | 12 V          |
| Capacity                       | 64.0 Ah       |
| CCA                            | 640 A         |
| Length                         | 242 mm        |
| Width                          | 175 mm        |
| Height                         | 190 mm        |
| Box size                       | L02           |
| Polarity                       | ETN 0         |
| Terminal Type                  | EN taper post |
| Hold Down                      | B13           |
| Weights (subject of variation) | 14.90 kg      |