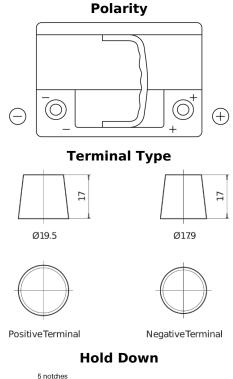

## **Powerline SA612**

| Part number                    | SA612         |
|--------------------------------|---------------|
| Technology                     | Flooded       |
| EAN/GTIN                       | 3661024064279 |
| Voltage                        | 12 V          |
| Capacity                       | 61.0 Ah       |
| CCA                            | 600 A         |
| Length                         | 242 mm        |
| Width                          | 175 mm        |
| Height                         | 175 mm        |
| Box size                       | LB2           |
| Polarity                       | ETN 0         |
| Terminal Type                  | EN taper post |
| Hold Down                      | B13           |
| Weights (subject of variation) | 14.00 kg      |