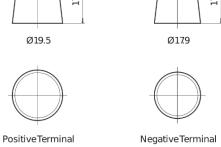

## **Powerline SA530**

| Part number                    | SA530         |
|--------------------------------|---------------|
| Technology                     | Flooded       |
| EAN/GTIN                       | 3661024064200 |
| Voltage                        | 12 V          |
| Capacity                       | 53.0 Ah       |
| CCA                            | 540 A         |
| Length                         | 207 mm        |
| Width                          | 175 mm        |
| Height                         | 190 mm        |
| Box size                       | L01           |
| Polarity                       | ETN 0         |
| Terminal Type                  | EN taper post |
| Hold Down                      | B13           |
| Weights (subject of variation) | 12.70 kg      |