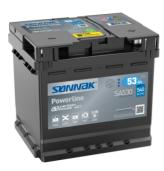

## **Powerline SA530**

| Part number                    | SA530         |
|--------------------------------|---------------|
| Technology                     | Flooded       |
| EAN/GTIN                       | 3661024064200 |
| Voltage                        | 12 V          |
| Capacity                       | 53.0 Ah       |
| CCA                            | 540 A         |
| Length                         | 207 mm        |
| Width                          | 175 mm        |
| Height                         | 190 mm        |
| Box size                       | L01           |
| Polarity                       | ETN 0         |
| Terminal Type                  | EN taper post |
| Hold Down                      | B13           |
| Weights (subject of variation) | 12.70 kg      |