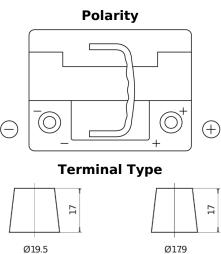

## **Powerline SA530**

| Part number                    | SA530         |
|--------------------------------|---------------|
| Technology                     | Flooded       |
| EAN/GTIN                       | 3661024064200 |
| Voltage                        | 12 V          |
| Capacity                       | 53.0 Ah       |
| CCA                            | 540 A         |
| Length                         | 207 mm        |
| Width                          | 175 mm        |
| Height                         | 190 mm        |
| Box size                       | L01           |
| Polarity                       | ETN 0         |
| Terminal Type                  | EN taper post |
| Hold Down                      | B13           |
| Weights (subject of variation) | 12.70 kg      |