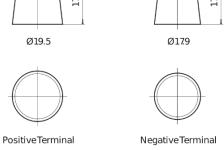

## **Powerline SA472**

| Part number                    | SA472         |
|--------------------------------|---------------|
| Technology                     | Flooded       |
| EAN/GTIN                       | 3661024064262 |
| Voltage                        | 12 V          |
| Capacity                       | 47.0 Ah       |
| CCA                            | 450 A         |
| Length                         | 207 mm        |
| Width                          | 175 mm        |
| Height                         | 175 mm        |
| Box size                       | LB1           |
| Polarity                       | ETN 0         |
| Terminal Type                  | EN taper post |
| Hold Down                      | B13           |
| Weights (subject of variation) | 11.40 kg      |