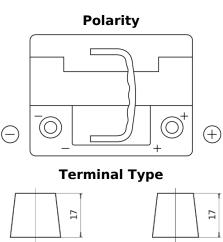

## **Powerline SA472**

| Part number                    | SA472         |
|--------------------------------|---------------|
| Technology                     | Flooded       |
| EAN/GTIN                       | 3661024064262 |
| Voltage                        | 12 V          |
| Capacity                       | 47.0 Ah       |
| CCA                            | 450 A         |
| Length                         | 207 mm        |
| Width                          | 175 mm        |
| Height                         | 175 mm        |
| Box size                       | LB1           |
| Polarity                       | ETN 0         |
| Terminal Type                  | EN taper post |
| Hold Down                      | B13           |
| Weights (subject of variation) | 11.40 kg      |