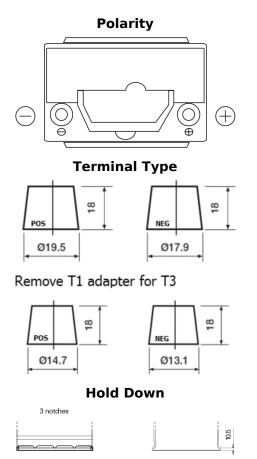

## **Powerline SA456**

| Part number                    | SA456          |
|--------------------------------|----------------|
| Technology                     | Flooded        |
| EAN/GTIN                       | 3661024064125  |
| Voltage                        | 12 V           |
| Capacity                       | 45.0 Ah        |
| CCA                            | 390 A          |
| Length                         | 237 mm         |
| Width                          | 127 mm         |
| Height                         | 227 mm         |
| Box size                       | B24            |
| Polarity                       | ETN 0          |
| Terminal Type                  | JIS taper post |
| Hold Down                      | B1             |
| Weights (subject of variation) | 11.80 kg       |