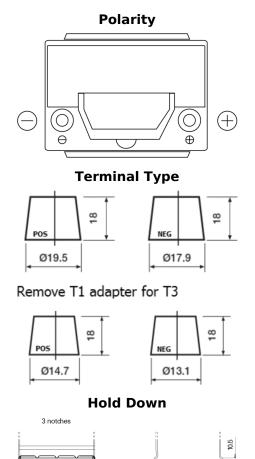

## **Powerline SA406**

| Part number                    | SA406          |
|--------------------------------|----------------|
| Technology                     | Flooded        |
| EAN/GTIN                       | 3661024066570  |
| Voltage                        | 12 V           |
| Capacity                       | 40.0 Ah        |
| CCA                            | 350 A          |
| Length                         | 187 mm         |
| Width                          | 127 mm         |
| Height                         | 220 mm         |
| Box size                       | B19            |
| Polarity                       | ETN 0          |
| Terminal Type                  | JIS taper post |
| Hold Down                      | B1             |
| Weights (subject of variation) | 9.30 kg        |