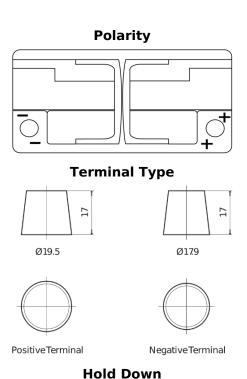

## **Powerline SA1000**

| Part number         | SA1000        |
|---------------------|---------------|
| Technology          | Flooded       |
| EAN/GTIN            | 3661024064255 |
| Voltage             | 12 V          |
| Capacity            | 100.0 Ah      |
| CCA                 | 900 A         |
| Length              | 353 mm        |
| Width               | 175 mm        |
| Height              | 190 mm        |
| Box size            | L05           |
| Polarity            | ETN 0         |
| Terminal Type       | EN taper post |
| Hold Down           | B13           |
| Weights (subject of | 22.60 kg      |
| variation)          |               |
|                     |               |