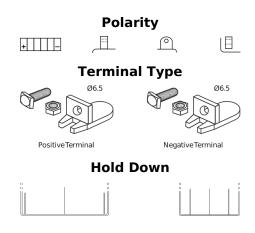

## **GEL GEL12-30**

| Part number                    | GEL12-30         |
|--------------------------------|------------------|
| Technology                     | GEL              |
| EAN/GTIN                       | 3661024034081    |
| Voltage                        | 12 V             |
| Capacity                       | 30.0 Ah          |
| CCA                            | 180 A            |
| Length                         | 197 mm           |
| Width                          | 132 mm           |
| Height                         | 186 mm           |
| Box size                       | U01              |
| Polarity                       | ETN 1            |
| Terminal Type                  | EN full Ford lug |
| Hold Down                      | В0               |
| Weights (subject of variation) | 11.10 kg         |