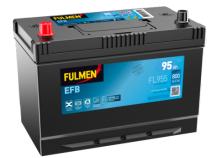

## **Batteries for Cars**

EFB FL955

| Part number         | FL955         | Polarity                          |
|---------------------|---------------|-----------------------------------|
| Technology          | EFB           |                                   |
| EAN/GTIN            | 3661024046510 |                                   |
| Voltage             | 12 V          |                                   |
| Capacity            | 95.0 Ah       |                                   |
| CCA                 | 800 A         |                                   |
| Length              | 306 mm        | Terminal Type                     |
| Width               | 173 mm        |                                   |
| Height              | 222 mm        |                                   |
| Box size            | D31           | Ø19.5 Ø179                        |
| Polarity            | ETN 1         |                                   |
| Terminal Type       | EN taper post | $\frown$                          |
| Hold Down           | Korean B1     |                                   |
| Weights (subject of | 21.80 kg      |                                   |
| variation)          |               | PositiveTerminal NegativeTerminal |
|                     |               | Hold Down                         |
|                     |               |                                   |