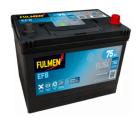

## **EFB FL754**

PositiveTerminal

| Part number                    | FL754         |
|--------------------------------|---------------|
| Technology                     | EFB           |
| EAN/GTIN                       | 3661024047272 |
| Voltage                        | 12 V          |
| Capacity                       | 75.0 Ah       |
| CCA                            | 750 A         |
| Length                         | 260 mm        |
| Width                          | 173 mm        |
| Height                         | 222 mm        |
| Box size                       | D26           |
| Polarity                       | ETN 0         |
| Terminal Type                  | EN taper post |
| Hold Down                      | В0            |
| Weights (subject of variation) | 19.00 kg      |