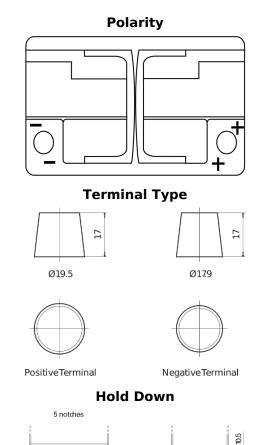

## **Batteries for Cars**

FULMEN

|    | FULMEN 70 Ah          |
|----|-----------------------|
|    | EFB @555589% FL/00 IN |
| A. |                       |
| 8  |                       |

| Part number                    | FL700         |
|--------------------------------|---------------|
| Technology                     | EFB           |
| EAN/GTIN                       | 3661024045698 |
| Voltage                        | 12 V          |
| Capacity                       | 70.0 Ah       |
| CCA                            | 760 A         |
| Length                         | 278 mm        |
| Width                          | 175 mm        |
| Height                         | 190 mm        |
| Box size                       | L03           |
| Polarity                       | ETN 0         |
| Terminal Type                  | EN taper post |
| Hold Down                      | B13           |
| Weights (subject of variation) | 19.30 kg      |