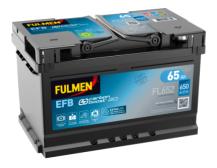

## **EFB FL652**

| Part number                    | FL652         |
|--------------------------------|---------------|
| Technology                     | EFB           |
| EAN/GTIN                       | 3661024046312 |
| Voltage                        | 12 V          |
| Capacity                       | 65.0 Ah       |
| CCA                            | 650 A         |
| Length                         | 278 mm        |
| Width                          | 175 mm        |
| Height                         | 175 mm        |
| Box size                       | LB3           |
| Polarity                       | ETN 0         |
| Terminal Type                  | EN taper post |
| Hold Down                      | B13           |
| Weights (subject of variation) | 16.20 kg      |