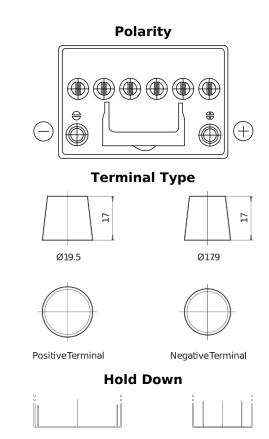

## **EFB FL604**

| Part number                    | FL604         |
|--------------------------------|---------------|
| Technology                     | EFB           |
| EAN/GTIN                       | 3661024046305 |
| Voltage                        | 12 V          |
| Capacity                       | 60.0 Ah       |
| CCA                            | 520 A         |
| Length                         | 230 mm        |
| Width                          | 173 mm        |
| Height                         | 222 mm        |
| Box size                       | D23           |
| Polarity                       | ETN 0         |
| Terminal Type                  | EN taper post |
| Hold Down                      | В0            |
| Weights (subject of variation) | 15.80 kg      |