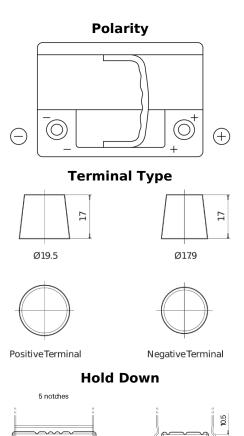

## EFB FL600

FULME

| the the two |  |
|-------------|--|

| Part number                    | FL600         |
|--------------------------------|---------------|
| Technology                     | EFB           |
| EAN/GTIN                       | 3661024045681 |
| Voltage                        | 12 V          |
| Capacity                       | 60.0 Ah       |
| CCA                            | 640 A         |
| Length                         | 242 mm        |
| Width                          | 175 mm        |
| Height                         | 190 mm        |
| Box size                       | L02           |
| Polarity                       | ETN 0         |
| Terminal Type                  | EN taper post |
| Hold Down                      | B13           |
| Weights (subject of variation) | 17.00 kg      |
|                                |               |