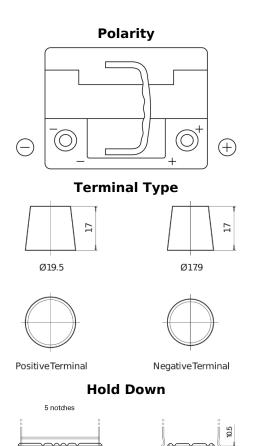

## **Batteries for Cars**

FULMEN

| **    | FULMEN 55**<br>EFB 551 49 |
|-------|---------------------------|
| A K K |                           |

| Part number         | FL550         |
|---------------------|---------------|
| Technology          | EFB           |
| EAN/GTIN            | 3661024046527 |
| Voltage             | 12 V          |
| Capacity            | 55.0 Ah       |
| CCA                 | 540 A         |
| Length              | 207 mm        |
| Width               | 175 mm        |
| Height              | 190 mm        |
| Box size            | L01           |
| Polarity            | ETN 0         |
| Terminal Type       | EN taper post |
| Hold Down           | B13           |
| Weights (subject of | 14.10 kg      |
| variation)          |               |
|                     |               |