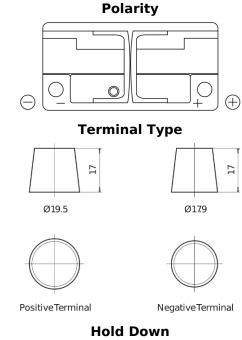

## **EFB FL1050**

| Part number                    | FL1050        |
|--------------------------------|---------------|
| Technology                     | EFB           |
| EAN/GTIN                       | 3661024046930 |
| Voltage                        | 12 V          |
| Capacity                       | 105.0 Ah      |
| CCA                            | 950 A         |
| Length                         | 392 mm        |
| Width                          | 175 mm        |
| Height                         | 190 mm        |
| Box size                       | L06           |
| Polarity                       | ETN 0         |
| Terminal Type                  | EN taper post |
| Hold Down                      | B13           |
| Weights (subject of variation) | 27.20 kg      |

## Hold Down 5 notches

Design, features and specifications are subject to change without notice. We disclaim any representation or warranty, express or implied, concerning the data or recommendations, and in no event shall be liable for any loss or damage claimed to have arisen as a result. Some products may not be available in your local market.