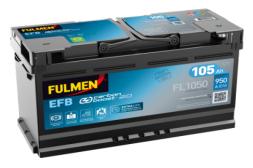

## **EFB FL1050**

| Part number                    | FL1050        |
|--------------------------------|---------------|
| Technology                     | EFB           |
| EAN/GTIN                       | 3661024046930 |
| Voltage                        | 12 V          |
| Capacity                       | 105.0 Ah      |
| CCA                            | 950 A         |
| Length                         | 392 mm        |
| Width                          | 175 mm        |
| Height                         | 190 mm        |
| Box size                       | L06           |
| Polarity                       | ETN 0         |
| Terminal Type                  | EN taper post |
| Hold Down                      | B13           |
| Weights (subject of variation) | 27.20 kg      |