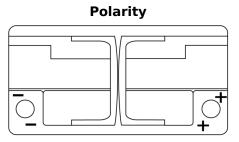

## **Batteries for Cars**

FULMEN

| Part number                    | FK950         |
|--------------------------------|---------------|
| Technology                     | AGM           |
| EAN/GTIN                       | 3661024045742 |
| Voltage                        | 12 V          |
| Capacity                       | 95.0 Ah       |
| CCA                            | 850 A         |
| Length                         | 353 mm        |
| Width                          | 175 mm        |
| Height                         | 190 mm        |
| Box size                       | L05           |
| Polarity                       | ETN 0         |
| Terminal Type                  | EN taper post |
| Hold Down                      | B13           |
| Weights (subject of variation) | 26.10 kg      |
|                                |               |

START STOP MANDATORY FOR START-STOP VEHICLES

**Terminal Type** 

Ø19.5

NegativeTerminal

17

PositiveTerminal

Hold Down

Design, features and specifications are subject to change without notice. We disclaim any representation or warranty, express or implied, concerning the data or recommendations, and in no event shall be liable for any loss or damage claimed to have arisen as a result. Some products may not be available in your local market.