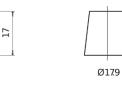

START STOP MANDATORY FOR START-STOP VEHICLES

**Terminal Type** 

Ø19.5

NegativeTerminal

17

PositiveTerminal

Hold Down

Design, features and specifications are subject to change without notice. We disclaim any representation or warranty, express or implied, concerning the data or recommendations, and in no event shall be liable for any loss or damage claimed to have arisen as a result. Some products may not be available in your local market.