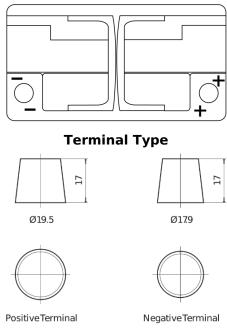

## **AGM FK800**

**Polarity** 

| Part number                    | FK800         |
|--------------------------------|---------------|
| Technology                     | AGM           |
| EAN/GTIN                       | 3661024045728 |
|                                |               |
| Voltage                        | 12 V          |
| Capacity                       | 80.0 Ah       |
| CCA                            | 800 A         |
| Length                         | 315 mm        |
| Width                          | 175 mm        |
| Height                         | 190 mm        |
| Box size                       | L04           |
| Polarity                       | ETN 0         |
| Terminal Type                  | EN taper post |
| Hold Down                      | B13           |
| Weights (subject of variation) | 23.30 kg      |