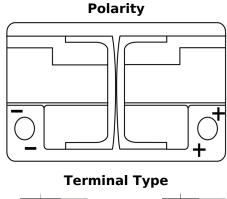

## **AGM FK720**

| Part number                    | FK720         |
|--------------------------------|---------------|
| Technology                     | AGM           |
| EAN/GTIN                       | 3661024047401 |
| Voltage                        | 12 V          |
| Capacity                       | 72.0 Ah       |
| CCA                            | 760 A         |
| Length                         | 278 mm        |
| Width                          | 175 mm        |
| Height                         | 190 mm        |
| Box size                       | L03           |
| Polarity                       | ETN 0         |
| Terminal Type                  | EN taper post |
| Hold Down                      | B13           |
| Weights (subject of variation) | 20.60 kg      |