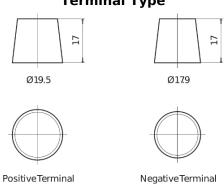

## **AGM FK720**

| Part number                    | FK720         |
|--------------------------------|---------------|
| Technology                     | AGM           |
| EAN/GTIN                       | 3661024047401 |
| Voltage                        | 12 V          |
| Capacity                       | 72.0 Ah       |
| CCA                            | 760 A         |
| Length                         | 278 mm        |
| Width                          | 175 mm        |
| Height                         | 190 mm        |
| Box size                       | L03           |
| Polarity                       | ETN 0         |
| Terminal Type                  | EN taper post |
| Hold Down                      | B13           |
| Weights (subject of variation) | 20.60 kg      |