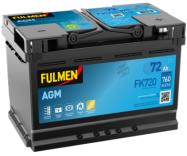

## **AGM FK720**

| Part number                    | FK720         |
|--------------------------------|---------------|
| Technology                     | AGM           |
| EAN/GTIN                       | 3661024047401 |
| Voltage                        | 12 V          |
| Capacity                       | 72.0 Ah       |
| CCA                            | 760 A         |
| Length                         | 278 mm        |
| Width                          | 175 mm        |
| Height                         | 190 mm        |
| Box size                       | L03           |
| Polarity                       | ETN 0         |
| Terminal Type                  | EN taper post |
| Hold Down                      | B13           |
| Weights (subject of variation) | 20.60 kg      |