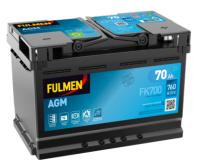

## **Batteries for Cars**

FULMEN

| Part number                    | FK700         |
|--------------------------------|---------------|
| Technology                     | AGM           |
| EAN/GTIN                       | 3661024045711 |
| Voltage                        | 12 V          |
| Capacity                       | 70.0 Ah       |
| CCA                            | 760 A         |
| Length                         | 278 mm        |
| Width                          | 175 mm        |
| Height                         | 190 mm        |
| Box size                       | L03           |
| Polarity                       | ETN 0         |
| Terminal Type                  | EN taper post |
| Hold Down                      | B13           |
| Weights (subject of variation) | 20.60 kg      |