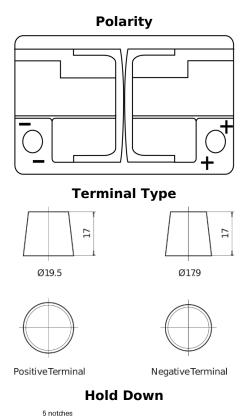

## **Batteries for Cars**

FULMEN

| Part number                    | FK700         |
|--------------------------------|---------------|
| Technology                     | AGM           |
| EAN/GTIN                       | 3661024045711 |
| Voltage                        | 12 V          |
| Capacity                       | 70.0 Ah       |
| CCA                            | 760 A         |
| Length                         | 278 mm        |
| Width                          | 175 mm        |
| Height                         | 190 mm        |
| Box size                       | L03           |
| Polarity                       | ETN 0         |
| Terminal Type                  | EN taper post |
| Hold Down                      | B13           |
| Weights (subject of variation) | 20.60 kg      |