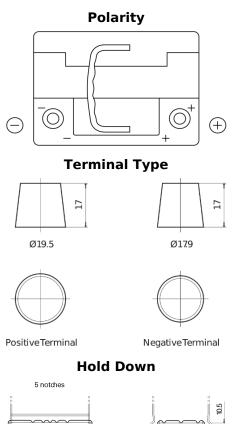

## **Batteries for Cars**

FULME

|         | TULMEN COMPANY |
|---------|----------------|
|         | AGM            |
| and the |                |

| Part number                    | FK620         |
|--------------------------------|---------------|
| Technology                     | AGM           |
| EAN/GTIN                       | 3661024047395 |
| Voltage                        | 12 V          |
| Capacity                       | 62.0 Ah       |
| CCA                            | 680 A         |
| Length                         | 242 mm        |
| Width                          | 175 mm        |
| Height                         | 190 mm        |
| Box size                       | L02           |
| Polarity                       | ETN 0         |
| Terminal Type                  | EN taper post |
| Hold Down                      | B13           |
| Weights (subject of variation) | 17.90 kg      |