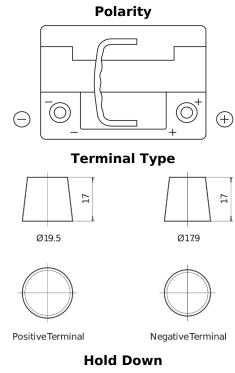

## **AGM FK600**

| Part number                    | FK600         |
|--------------------------------|---------------|
| Technology                     | AGM           |
| EAN/GTIN                       | 3661024046282 |
| Voltage                        | 12 V          |
| Capacity                       | 60.0 Ah       |
| CCA                            | 680 A         |
| Length                         | 242 mm        |
| Width                          | 175 mm        |
| Height                         | 190 mm        |
| Box size                       | L02           |
| Polarity                       | ETN 0         |
| Terminal Type                  | EN taper post |
| Hold Down                      | B13           |
| Weights (subject of variation) | 17.90 kg      |