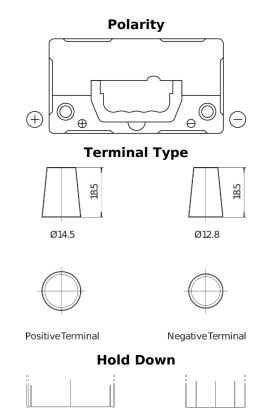

## **AGM FK457**

| Part number                    | FK457          |
|--------------------------------|----------------|
| Technology                     | AGM            |
| EAN/GTIN                       | 3661024047500  |
| Voltage                        | 12 V           |
| Capacity                       | 45.0 Ah        |
| CCA                            | 380 A          |
| Length                         | 237 mm         |
| Width                          | 127 mm         |
| Height                         | 227 mm         |
| Box size                       | B24            |
| Polarity                       | ETN 1          |
| Terminal Type                  | JIS taper post |
| Hold Down                      | В0             |
| Weights (subject of variation) | 13.50 kg       |
|                                |                |