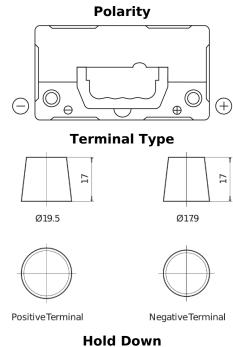

## **AGM FK454**

| Part number                    | FK454         |
|--------------------------------|---------------|
| Technology                     | AGM           |
| EAN/GTIN                       | 3661024047494 |
| Voltage                        | 12 V          |
| Capacity                       | 45.0 Ah       |
| CCA                            | 380 A         |
| Length                         | 237 mm        |
| Width                          | 127 mm        |
| Height                         | 227 mm        |
| Box size                       | B24           |
| Polarity                       | ETN 0         |
| Terminal Type                  | EN taper post |
| Hold Down                      | В0            |
| Weights (subject of variation) | 13.50 kg      |

## Hold Down

Design, features and specifications are subject to change without notice. We disclaim any representation or warranty, express or implied, concerning the data or recommendations, and in no event shall be liable for any loss or damage claimed to have arisen as a result. Some products may not be available in your local market.